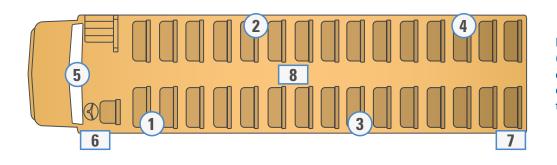

### **DH Series Recorder**

4, 6, or 8 Channel, High-Definition DVRs

Record four, six or eight (based on your recorder of choice) camera views in full high-definition (1080p) while maintaining support for existing HD (720p) and standard resolution (analog) cameras.

Connect up to eight cameras in full highdefinition (1080p) or up to twelve cameras with IP expansion.

#### Optional Add-ons:

Automatic Video Upload and Management, Live GPS Tracking and Live Video Streaming.

Record four, six or eight channels (based on your recorder of choice). Determine your channel count and camera locations for the level of coverage you need.