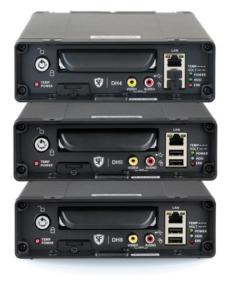

### **DH Series Recorder**

4, 6, or 8 Channel, High-Definition DVRs

Record four, six or eight (based on your recorder of choice) camera views in full high-definition (1080p) while maintaining support for existing HD (720p) and standard resolution (analog) cameras.

Connect up to eight cameras in full highdefinition (1080p) or up to twelve cameras with IP expansion.