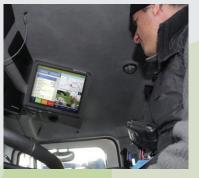

# Safe Fleet® FleetLink Camera Systems™

Eliminate Blind Spot areas with a 360-View Solution

Increase insight in and all around your vehicles with multiple cameras

Integrated with Safe Fleet's in-cab smart displays and Mobile DVR, taking pictures and capturing real-time video footage has never been easier.

# Safe Fleet<sup>®</sup> FleetLink Camera Systems<sup>™</sup>

Up to 8 cameras can be installed on a truck to meet your unique requirements and objectives.

The pictures and video recordings provide a more comprehensive view of incidents and service data, which are automatically recorded by our in-cab smart display.