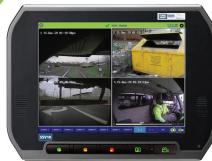

# Safe Fleet<sup>®</sup> FleetLink Camera Systems<sup>™</sup>

Up to 8 cameras can be installed on a truck to meet your unique requirements and objectives.

The pictures and video recordings provide a more comprehensive view of incidents and service data, which are automatically recorded by our in-cab smart display.

Improve driving with our Safety Cameras that capture various driving scenarios:

- Monitor real-time driving habits
- Get footage of day-to-day driving and incidents for individual coaching
- Collect evidence to exonerate drivers in the event of an accident

Improve cart/container management with our Operation Cameras that track specific tasks:

- Track bins
- Monitor lift's safe use
- Record contamination status

1.888.514.7443

safefleet.net

Improve your Fleet Safety and Operations with Safe Fleet® FleetLink Camera Systems™