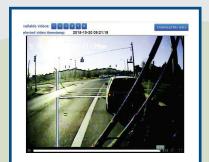

Improve driving with our Safety Cameras that capture various driving scenarios:

- Monitor real-time driving habits
- Get footage of day-to-day driving and incidents for individual coaching
- Collect evidence to exonerate drivers in the event of an accident